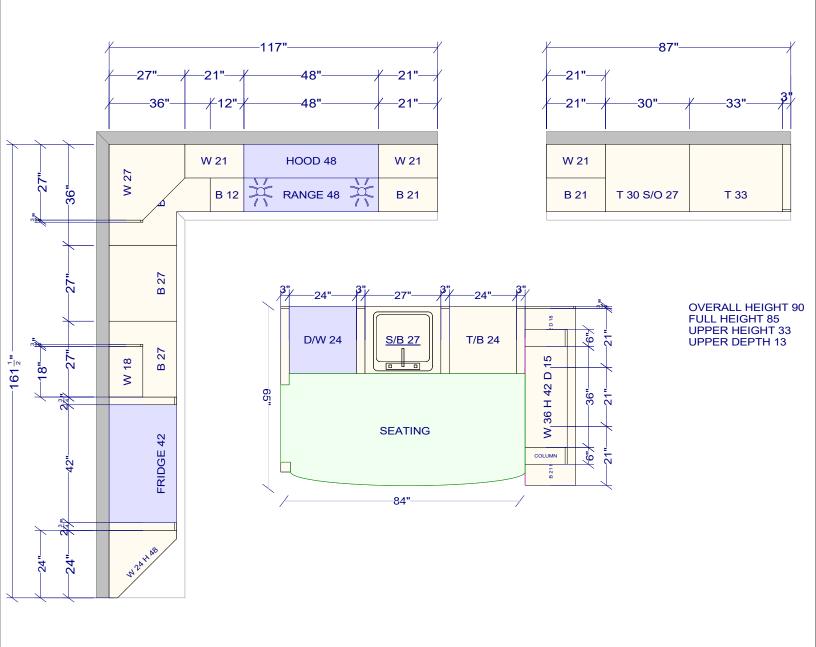

| j<br>c | All dimensions _size designations<br>given are subject to verification on<br>job site and adjustment to fit job<br>conditions. | 2 <mark>0</mark> 20 | This is an original design and must<br>not be released or copied unless<br>applicable fee has been paid or job<br>order placed. |     |    | Designed:<br>Printed: 8/ |         |    |
|--------|--------------------------------------------------------------------------------------------------------------------------------|---------------------|---------------------------------------------------------------------------------------------------------------------------------|-----|----|--------------------------|---------|----|
|        | 230018