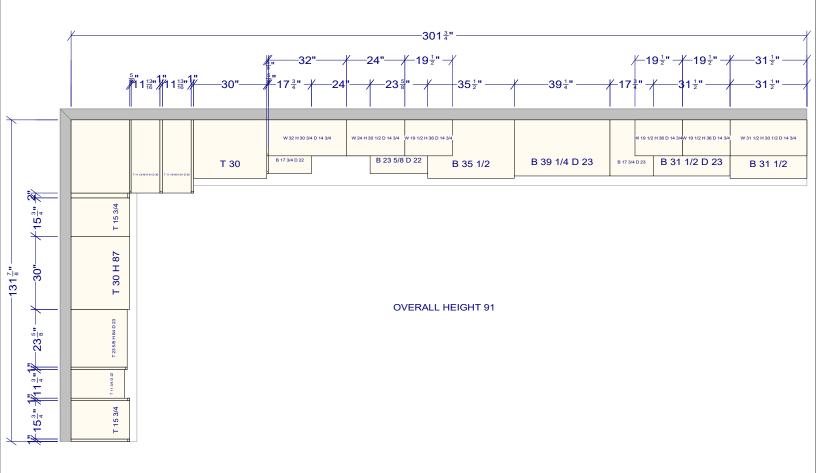

| All dimensions _size designations<br>given are subject to verification on<br>job site and adjustment to fit job<br>conditions. | 2 <mark>0</mark> 20 | This is an original design and must<br>not be released or copied unless<br>applicable fee has been paid or job<br>order placed. |     |    | Designed:<br>Printed: 6/ |           |
|--------------------------------------------------------------------------------------------------------------------------------|---------------------|---------------------------------------------------------------------------------------------------------------------------------|-----|----|--------------------------|-----------|
| Design3                                                                                                                        |