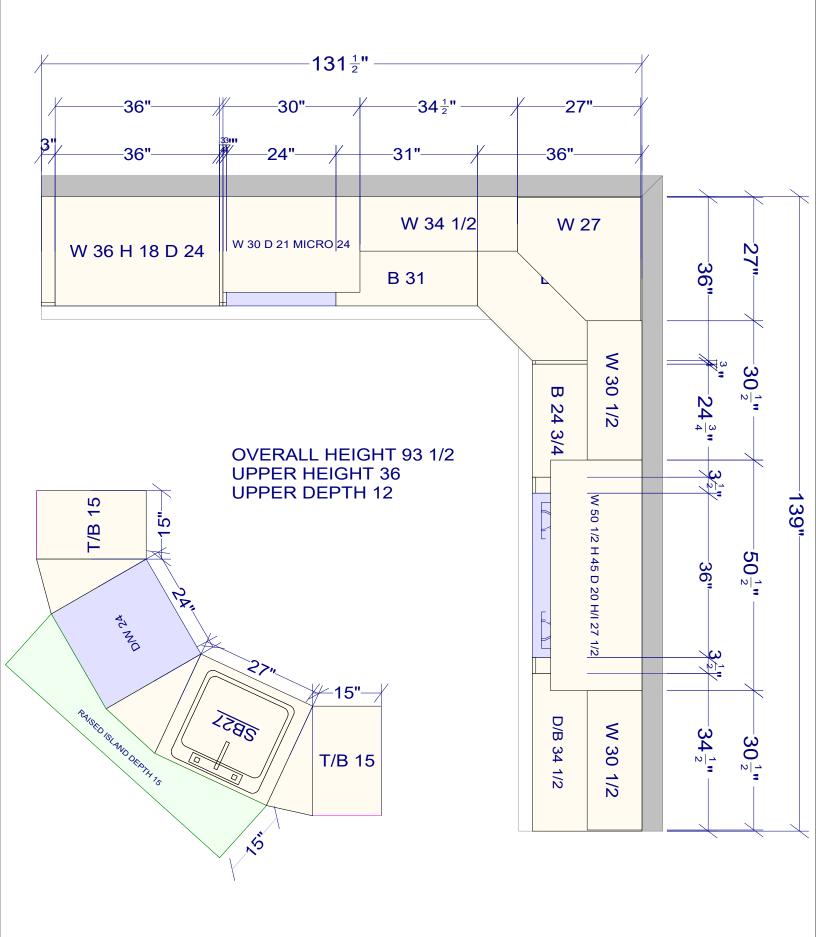

| All dimensions _size designations<br>given are subject to verification on<br>job site and adjustment to fit job<br>conditions. | 2 <mark>0</mark> 20 | This is an original design and must<br>not be released or copied unless<br>applicable fee has been paid or job<br>order placed. |
|--------------------------------------------------------------------------------------------------------------------------------|---------------------|---------------------------------------------------------------------------------------------------------------------------------|
|--------------------------------------------------------------------------------------------------------------------------------|---------------------|---------------------------------------------------------------------------------------------------------------------------------|

s been paid or job

All

Drawing #: 1 No Scale.

Designed: 4/19/2023

Printed: 4/19/2023

230348