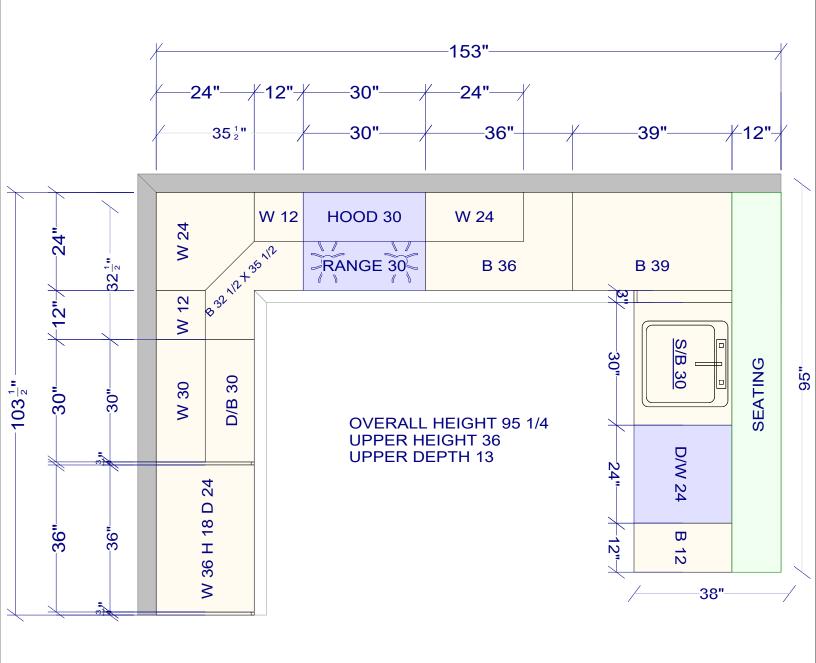

| All dimensions _size designations given are subject to verification on job site and adjustment to fit job conditions. | 2020 | This is an original design<br>not be released or copied<br>applicable fee has been pa<br>order placed. | unless |    | Designed: Printed: 7/ | 7/28/2023<br>/28/2023 |
|-----------------------------------------------------------------------------------------------------------------------|------|--------------------------------------------------------------------------------------------------------|--------|----|-----------------------|-----------------------|
| 230465                                                                                                                |      |                                                                                                        | All    | Dr | rawing #: 1           | No Scale.             |