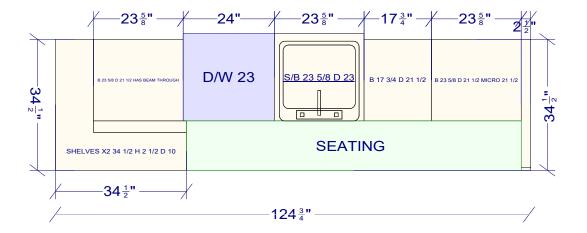

-------------------------------|----------|------------------------------------------------------------------|
| 4                          | <u> </u> | <u>/</u> _23 <sup>5</sup> 8"/ | <u> </u> | $\rightarrow$                                                    |
| <sup>5</sup> "27" <u>∛</u> | <u> </u> | /23∄"/                        | <u> </u> | <sup>3</sup> / <sub>8</sub> " 23 <sup>5</sup> / <sub>8</sub> " 1 |
|                            | W 35 1/2 | HOOD 23 5/8                   | W 35 1/2 |                                                                  |
| FRIDGE 27                  | B 35 1/2 | B 23 5/8 S/O 24               | B 35 1/2 | T 23 5/8                                                         |

## OVERALL HEIGHT 84 1/2 FULL HEIGHT 84 1/2 UPPER HEIGHT 28 1/2 UPPER DEPTH 13



| All dimensions _size designations given are subject to verification on |      | This is an original design<br>not be released or copied | unless    |    | Designed: 8/21/2023<br>Printed: 8/21/2023 |           |  |
|------------------------------------------------------------------------|------|---------------------------------------------------------|-----------|----|-------------------------------------------|-----------|--|
| job site and adjustment to fit job<br>conditions.                      | 2020 | applicable fee has been pa<br>order placed.             | id or job |    |                                           |           |  |
| 230552                                                                 |      |                                                         | All