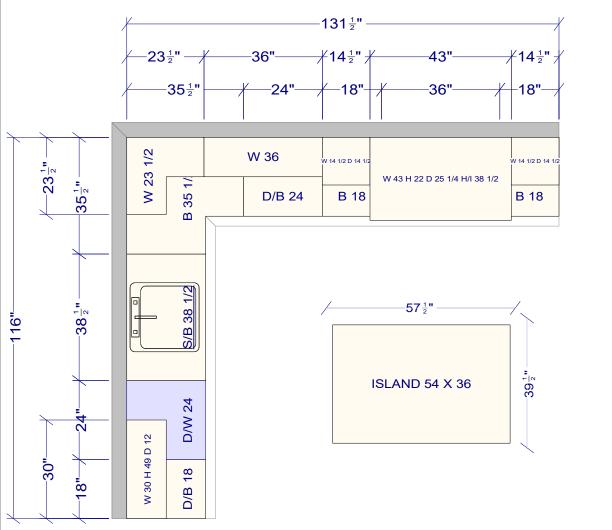

| All dimensions _size designations<br>given are subject to verification on<br>job site and adjustment to fit job<br>conditions. | 2020 | This is an original design<br>not be released or copied<br>applicable fee has been pa<br>order placed. | unless |              | Designed:<br>Printed: 8/ | 8/25/2023<br>/25/2023 |
|--------------------------------------------------------------------------------------------------------------------------------|------|--------------------------------------------------------------------------------------------------------|--------|--------------|--------------------------|-----------------------|
| 230561                                                                                                                         |      |                                                                                                        | All    | Drawing #: 1 |                          | No Scale.             |