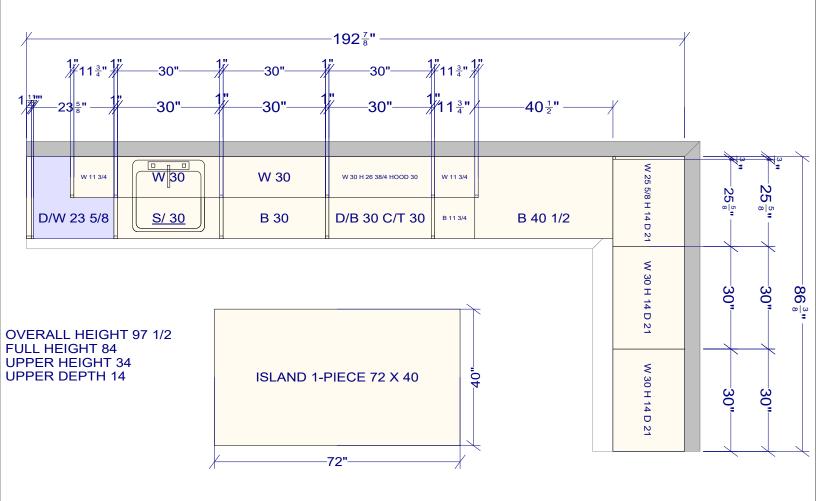

| All dimensions _size designations given are subject to verification on job site and adjustment to fit job conditions. | 2020 | This is an original design<br>not be released or copied<br>applicable fee has been pa<br>order placed. | unless |    | Designed:<br>Printed: 9/ |           |
|-----------------------------------------------------------------------------------------------------------------------|------|--------------------------------------------------------------------------------------------------------|--------|----|--------------------------|-----------|
| 230620                                                                                                                |      |