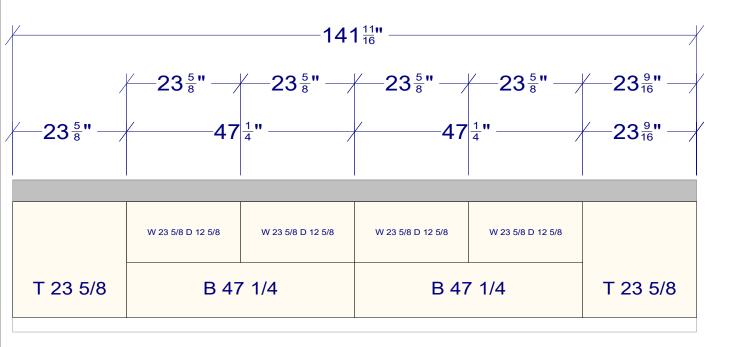

230651

| All dimensions _size designations given are subject to verification on job site and adjustment to fit job conditions. | 2020 | This is an original design and must<br>not be released or copied unless<br>applicable fee has been paid or job<br>order placed. | Designed: 10/16/202<br>Printed: 10/16/2023 |
|-----------------------------------------------------------------------------------------------------------------------|------|---------------------------------------------------------------------------------------------------------------------------------|--------------------------------------------|
|-----------------------------------------------------------------------------------------------------------------------|------|---------------------------------------------------------------------------------------------------------------------------------|--------------------------------------------|

All

Drawing #: 1 No Scale.