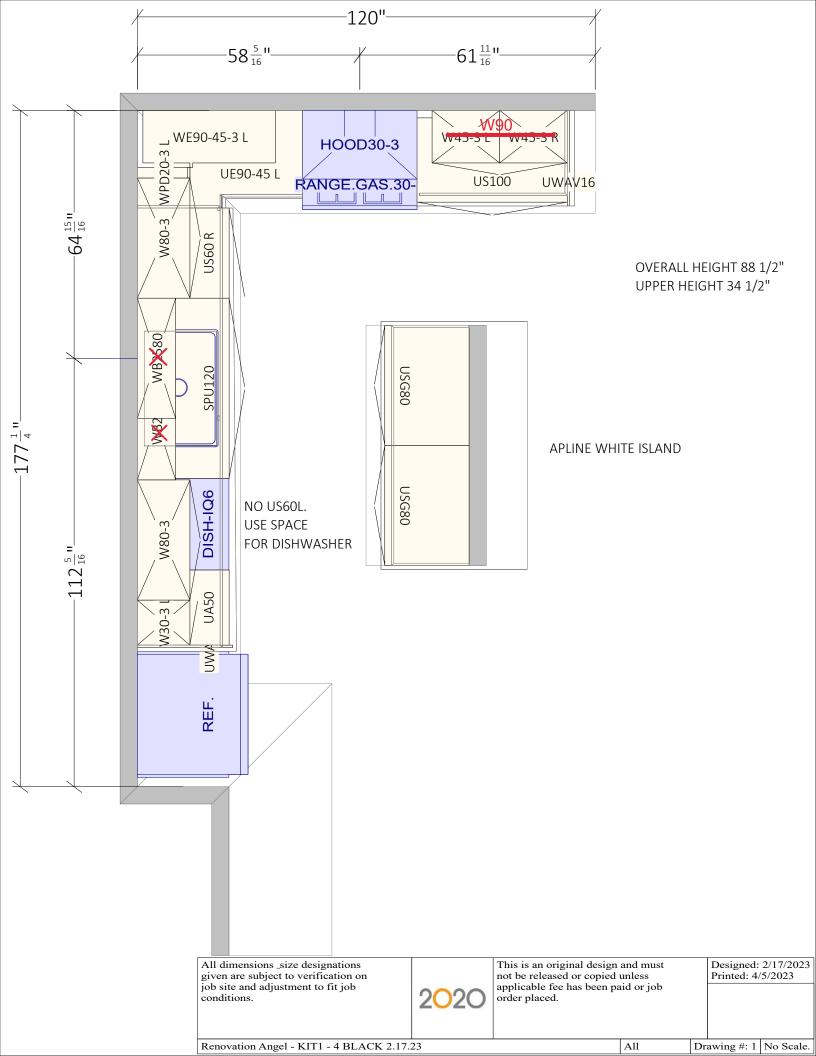

| All dimensions _size designations given are subject to verification on job site and adjustment to fit job conditions. | 2020 | This is an original design and must<br>not be released or copied unless<br>applicable fee has been paid or job<br>order placed. |      |    | Designed:<br>Printed: 4/ | 2/17/2023<br>/5/2023 |
|-----------------------------------------------------------------------------------------------------------------------|------|---------------------------------------------------------------------------------------------------------------------------------|------|----|--------------------------|----------------------|
| Renovation Angel - KIT1 - 4 BLACK 2.17.23                                                                             |      |                                                                                                                                 | El 1 | Dr | awing #: 1               | No Scale.            |