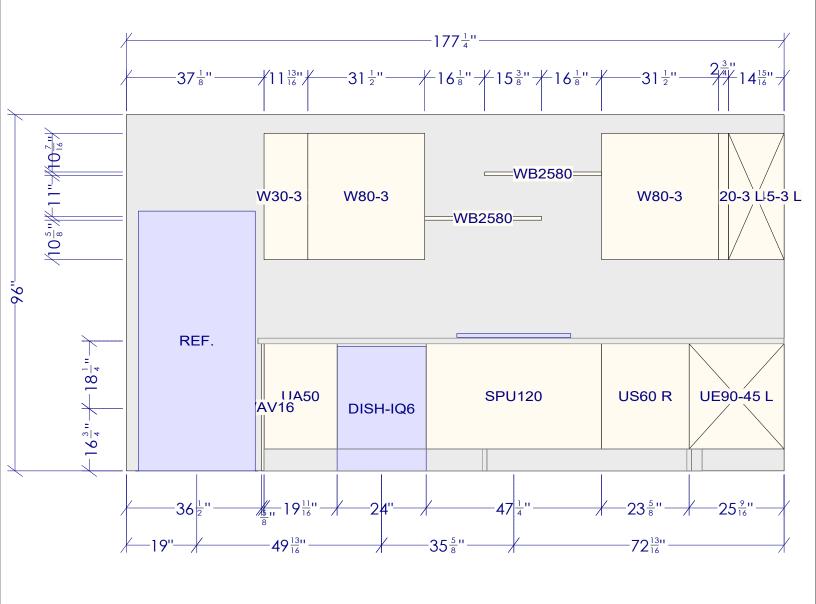

| All dimensions _size designations given are subject to verification on job site and adjustment to fit job conditions. | 2020 | This is an original design and must<br>not be released or copied unless<br>applicable fee has been paid or job<br>order placed. |      |    | Designed:<br>Printed: 4/ | 2/17/2023<br>/5/2023 |
|-----------------------------------------------------------------------------------------------------------------------|------|---------------------------------------------------------------------------------------------------------------------------------|------|----|--------------------------|----------------------|
| Renovation Angel - KIT1 - 4 BLACK 2.17.23                                                                             |      |