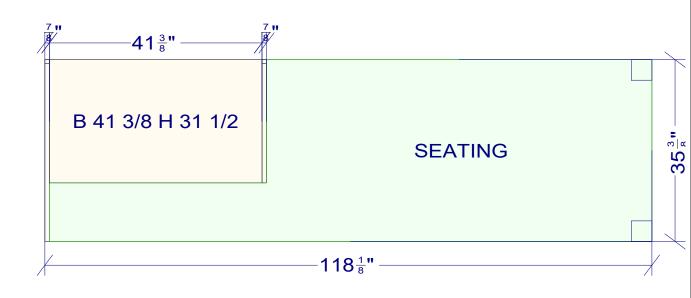

## **OVERALL HEIGHT 89**

| All dimensions _size designations given are subject to verification on job site and adjustment to fit job conditions. | 2020 | This is an original design<br>not be released or copied<br>applicable fee has been p<br>order placed. | l unless |     | Designed<br>Printed: |        |     |
|-----------------------------------------------------------------------------------------------------------------------|------|-------------------------------------------------------------------------------------------------------|----------|-----|----------------------|--------|-----|
| A2112 K1                                                                                                              |      |                                                                                                       | All      | Dra | wing #: 1            | No Sca | le. |