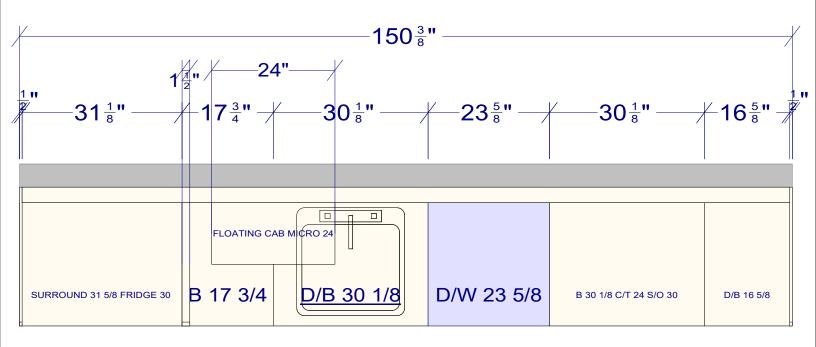

## **OVERALL HEIGHT 89**

| All dimensions _size designations given are subject to verification on job site and adjustment to fit job conditions. | 2020 | This is an original design<br>not be released or copied<br>applicable fee has been p<br>order placed. | l unless |     | Designed<br>Printed: |        |     |
|-----------------------------------------------------------------------------------------------------------------------|------|-------------------------------------------------------------------------------------------------------|----------|-----|----------------------|--------|-----|
| A2112 K1                                                                                                              |      |                                                                                                       | All      | Dra | wing #: 1            | No Sca | le. |