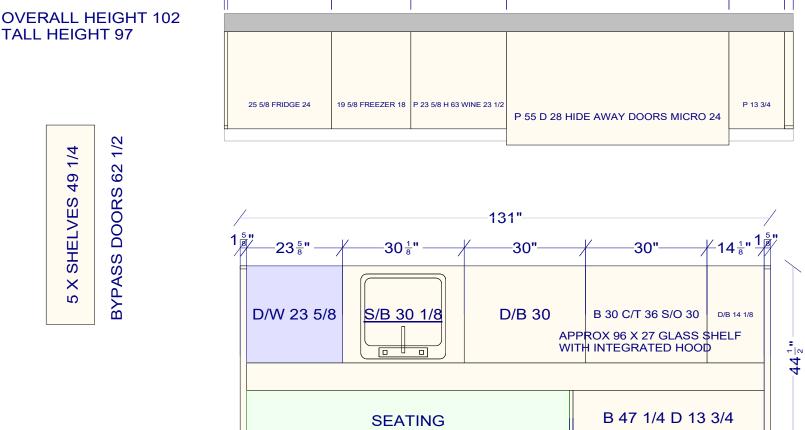

<u>/</u>\_19<sup>5</sup>/<sub>8</sub>" <u>/</u>\_23<sup>5</sup>/<sub>8</sub>" −

25<u>5</u>"-

-140<u>5</u>" -

-55"-

**∦13**<sup>3</sup>′′<mark>∕</mark>

| All dimensions _size designations<br>given are subject to verification on<br>job site and adjustment to fit job<br>conditions. | 2020 | This is an original design<br>not be released or copied<br>applicable fee has been pa<br>order placed. | unless |    | Designed:<br>Printed: 2/ | 2/10/2023<br>/10/2023 |
|--------------------------------------------------------------------------------------------------------------------------------|------|--------------------------------------------------------------------------------------------------------|--------|----|--------------------------|-----------------------|
| A2112 K2                                                                                                                       |      |                                                                                                        | All    | Dr | awing #: 1               | No Scale.             |