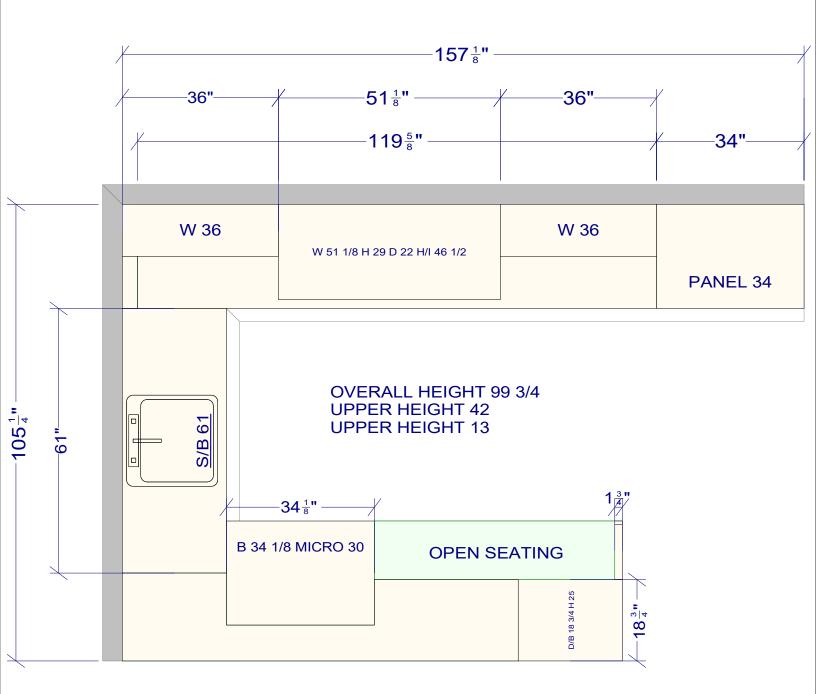

|   | All dimensions _size designations<br>given are subject to verification on<br>job site and adjustment to fit job<br>conditions. | t to verification on not be released |   | ginal design and must<br>ed or copied unless<br>e has been paid or job |    | Designed: 7/28/2023<br>Printed: 7/28/2023 |           |
|---|--------------------------------------------------------------------------------------------------------------------------------|--------------------------------------|---|------------------------------------------------------------------------|----|-------------------------------------------|-----------|
| ŀ | A2187B                                                                                                                         |                                      | 1 | All                                                                    | Dr | rawing #: 1                               | No Scale. |