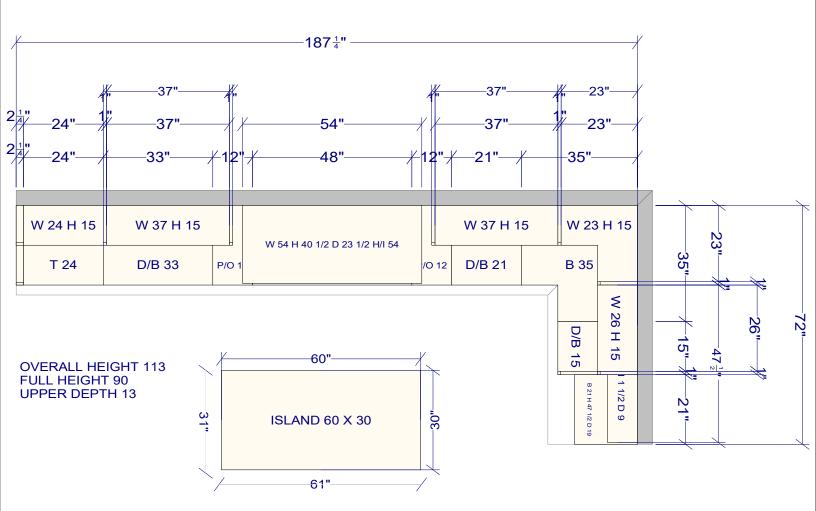

| All dimensions _size designations<br>given are subject to verification on<br>job site and adjustment to fit job<br>conditions. | 2020 | This is an original design<br>not be released or copied<br>applicable fee has been pa<br>order placed. | unless |    | Designed:<br>Printed: 10 | 10/6/2023<br>)/6/2023 |
|--------------------------------------------------------------------------------------------------------------------------------|------|--------------------------------------------------------------------------------------------------------|--------|----|--------------------------|-----------------------|
| A2208H                                                                                                                         |      | •                                                                                                      | All    | Dr | awing #: 1               | No Scale.             |