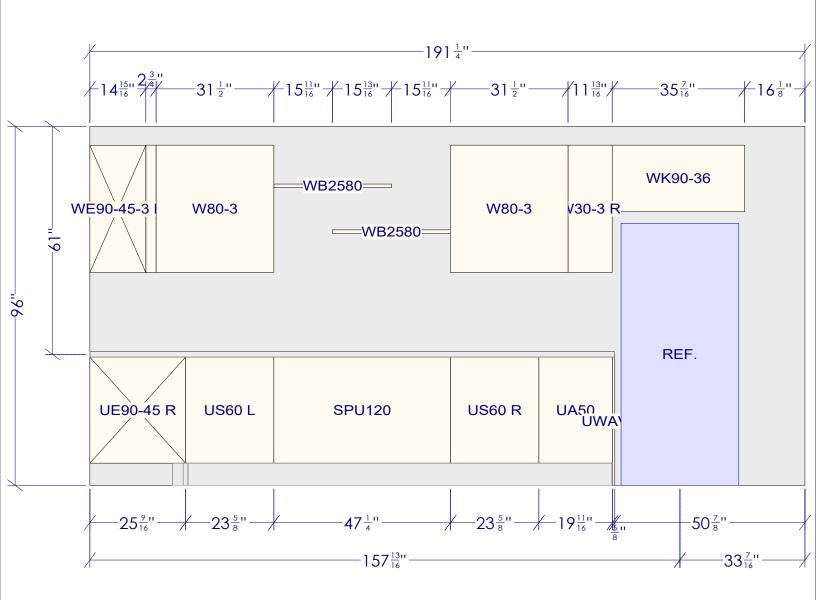

| All dimensions _size designations<br>given are subject to verification on<br>job site and adjustment to fit job<br>conditions. | 2 <mark>0</mark> 20 | This is an original design<br>not be released or copied<br>applicable fee has been pa<br>order placed. | unless |    | Designed:<br>Printed: 4/ |         |
|--------------------------------------------------------------------------------------------------------------------------------|---------------------|--------------------------------------------------------------------------------------------------------|--------|----|--------------------------|---------|
| Renovation Angel - KIT1 - 2 BLACK Undated 2 17 23                                                                              |                     |