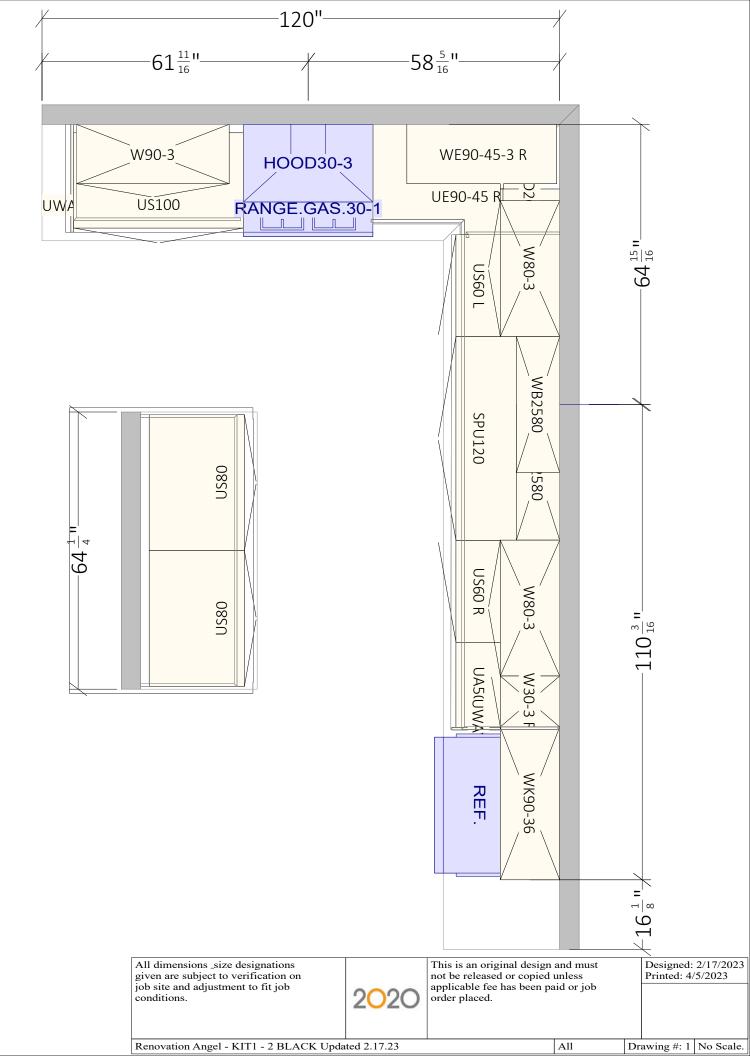

| All dimensions _size designations<br>given are subject to verification on<br>job site and adjustment to fit job<br>conditions. | 2 <mark>0</mark> 20 | This is an original design<br>not be released or copied<br>applicable fee has been pa<br>order placed. | unless |    | Designed:<br>Printed: 4/ |         |
|--------------------------------------------------------------------------------------------------------------------------------|---------------------|--------------------------------------------------------------------------------------------------------|--------|----|--------------------------|---------|
| Renovation Angel - KIT1 - 2 BLACK Undated 2 17 23                                                                              |                     |                                                                                                        | EI 1   | Dr | awing # 1                | No Scal |