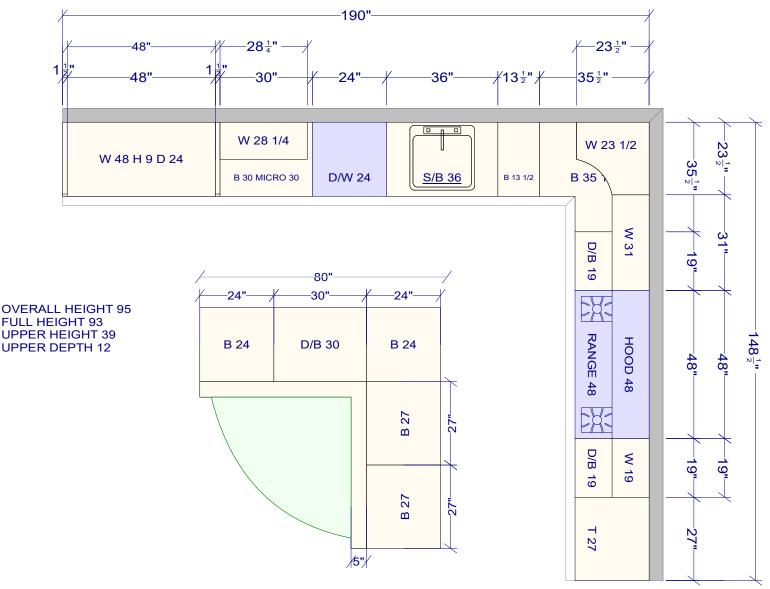

| All dimensions _size designations<br>given are subject to verification on<br>job site and adjustment to fit job<br>conditions. | 2020 This is an original design<br>applicable fee has been pa<br>order placed. |  | unless |   | Designed: 10/3/2023<br>Printed: 12/22/2023 |           |
|--------------------------------------------------------------------------------------------------------------------------------|--------------------------------------------------------------------------------|--|--------|---|--------------------------------------------|-----------|
| 230636                                                                                                                         |                                                                                |  | All    | D |