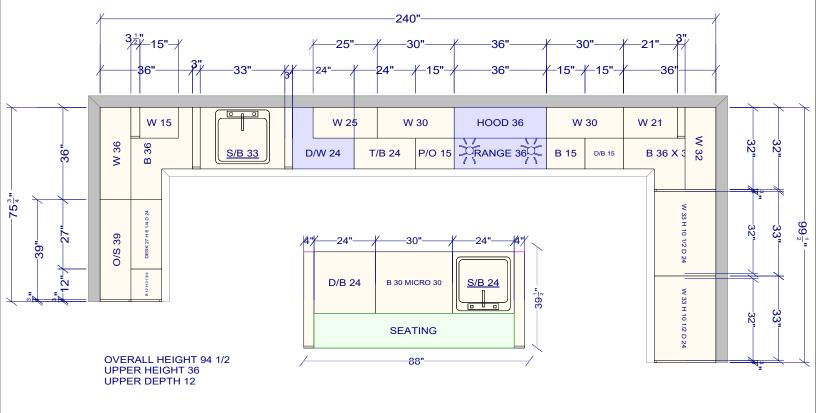

| All dimensions _size designations given are subject to verification on job site and adjustment to fit job conditions. | 2020 | This is an original design<br>not be released or copied<br>applicable fee has been pa<br>order placed. | unless |    | Designed:<br>Printed: 10 |           |
|-----------------------------------------------------------------------------------------------------------------------|------|--------------------------------------------------------------------------------------------------------|--------|----|--------------------------|-----------|
| 230641                                                                                                                |      |