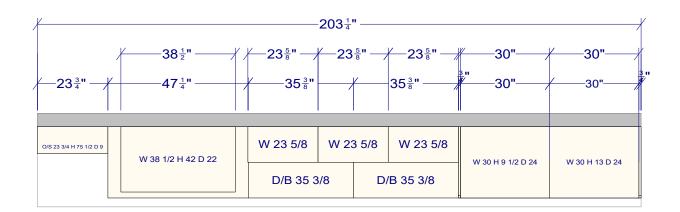

|   | 23 <sup>5</sup> " / | <u>23</u> <sup>5</sup> " <u></u> | <u> </u>        | <u>23</u> <sup>5</sup> " | <u>23</u> <sup>5</sup> " |                   |
|---|---------------------|----------------------------------|-----------------|--------------------------|--------------------------|-------------------|
|   | B 23 5/8 D 20       | B 23 5/8 D 20                    | B 23 5/8 D 20   | D/W 23 5/8               | B 23 5/8 D 20            | 71"               |
|   | T/B 23 5/8          | B 47 1/4 FRY 15                  | 5 HOB 15 S/O 15 | B 23 5/8                 | B 23 5/8                 | TABLE 71 X 35 1/2 |
| / | <u> </u>            | 47                               | <u>1</u> "/     | 23 <sup>5</sup> 8" —     | <u> </u>                 |                   |

| All dimensions _si