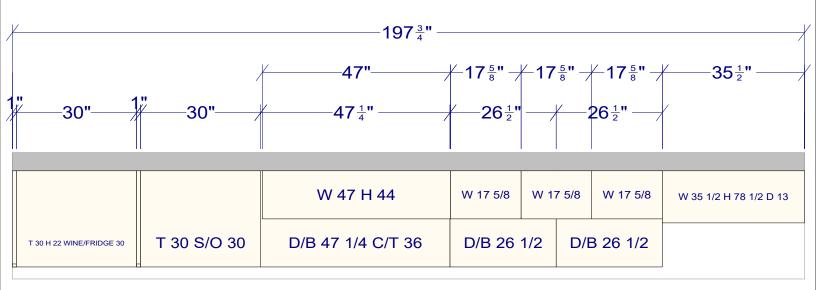

OVERALL HEIGHT 106 1/2 UPPER HEIGHT 47 1/4 UPPER DEPTH 13

| All dimensions _size designations<br>given are subject to verification on<br>job site and adjustment to fit job<br>conditions. | 2 <mark>0</mark> 20 | This is an original design and must<br>not be released or copied unless<br>applicable fee has been paid or job<br>order placed. |   | Designed: 10/18/2023<br>Printed: 10/18/2023 |
|--------------------------------------------------------------------------------------------------------------------------------|---------------------|---------------------------------------------------------------------------------------------------------------------------------|---|---------------------------------------------|
| A2093D                                                                                                                         |                     | A11                                                                                                                             | Г | Drawing #· 1 No Scale                       |