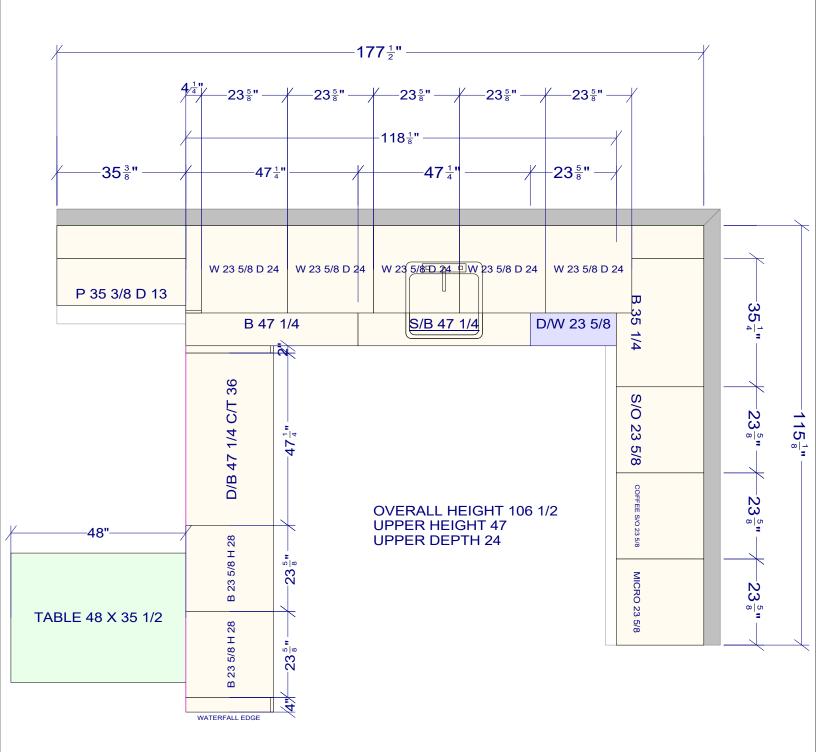

| All dimensions _size designations<br>given are subject to verification on<br>job site and adjustment to fit job<br>conditions. | 2 <mark>0</mark> 20 | This is an original design a<br>not be released or copied u<br>applicable fee has been pai<br>order placed. | nless | Designed: 1<br>Printed: 10 |           |
|--------------------------------------------------------------------------------------------------------------------------------|---------------------|-------------------------------------------------------------------------------------------------------------|-------|----------------------------|-----------|
| A2093G                                                                                                                         |                     |