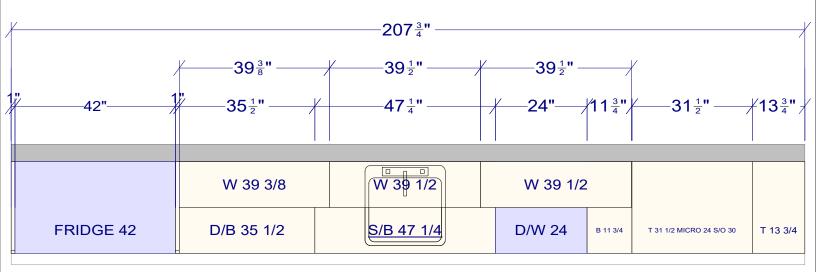

## OVERALL HEIGHT 104 1/2 FULL HEIGHT 91 1/4 UPPER HEIGHT 36 UPPER DEPTH 13

| All dimensions _size designations<br>given are subject to verification on | 2 <mark>0</mark> 20 | This is an original design a<br>not be released or copied u | inless |   | Designed: 10/19/2023<br>Printed: 10/19/2023 |           |  |
|---------------------------------------------------------------------------|---------------------|-------------------------------------------------------------|--------|---|---------------------------------------------|-----------|--|
| job site and adjustment to fit job<br>conditions.                         |                     | applicable fee has been pai<br>order placed.                |        |   |                                             |           |  |
| 230665                                                                    |                     |                                                             | All    | Г | Drawing #: 1                                | No Scale. |  |