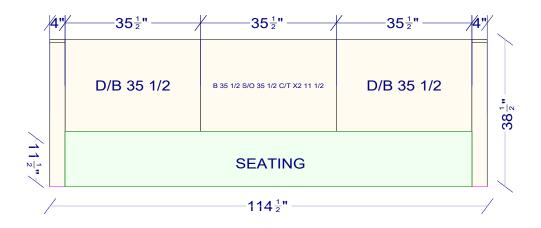

## OVERALL HEIGHT 104 1/2 FULL HEIGHT 91 1/4 UPPER HEIGHT 36 UPPER DEPTH 13

| All dimensions _size designations<br>given are subject to verification on | 2 <mark>0</mark> 20 | This is an original design a<br>not be released or copied u | inless |   | Designed: 10/19/2023<br>Printed: 10/19/2023 |           |  |
|---------------------------------------------------------------------------|---------------------|-------------------------------------------------------------|--------|---|---------------------------------------------|-----------|--|
| job site and adjustment to fit job<br>conditions.                         |                     | applicable fee has been pai<br>order placed.                |        |   |                                             |           |  |
| 230665                                                                    |                     |                                                             | All    | Г | Drawing #: 1                                | No Scale. |  |