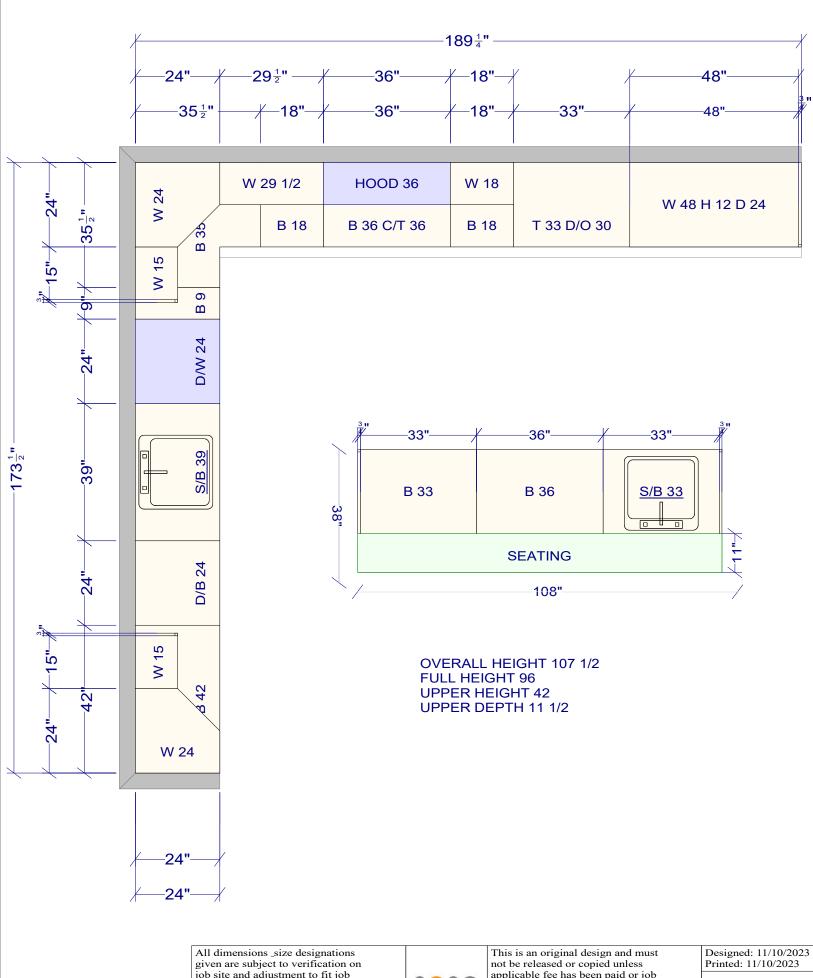

| All dimensions size designations given are subject to verification on job site and adjustment to fit job conditions. | 2020 | This is an original design a<br>not be released or copied u<br>applicable fee has been pai<br>order placed. | nless | Designed: 1<br>Printed: 11/ |           |
|----------------------------------------------------------------------------------------------------------------------|------|-------------------------------------------------------------------------------------------------------------|-------|-----------------------------|-----------|
| 230678                                                                                                               |      |                                                                                                             | All   | Drawing #: 1                | No Scale. |