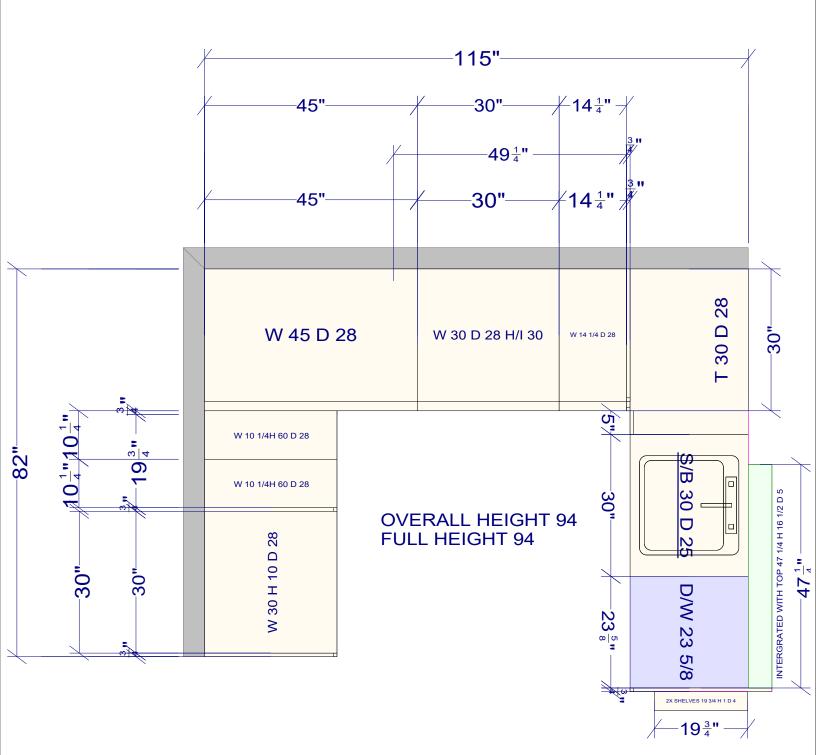

| All dimensions _size designations<br>given are subject to verification on<br>job site and adjustment to fit job<br>conditions. | 2 <mark>0</mark> 20 | This is an original design at<br>not be released or copied un<br>applicable fee has been paid<br>order placed. | nless | Designed: 1<br>Printed: 11/ |           |
|--------------------------------------------------------------------------------------------------------------------------------|---------------------|----------------------------------------------------------------------------------------------------------------|-------|-----------------------------|-----------|
| 230689                                                                                                                         |                     |                                                                                                                | All   | Drawing #: 1                | No Scale. |