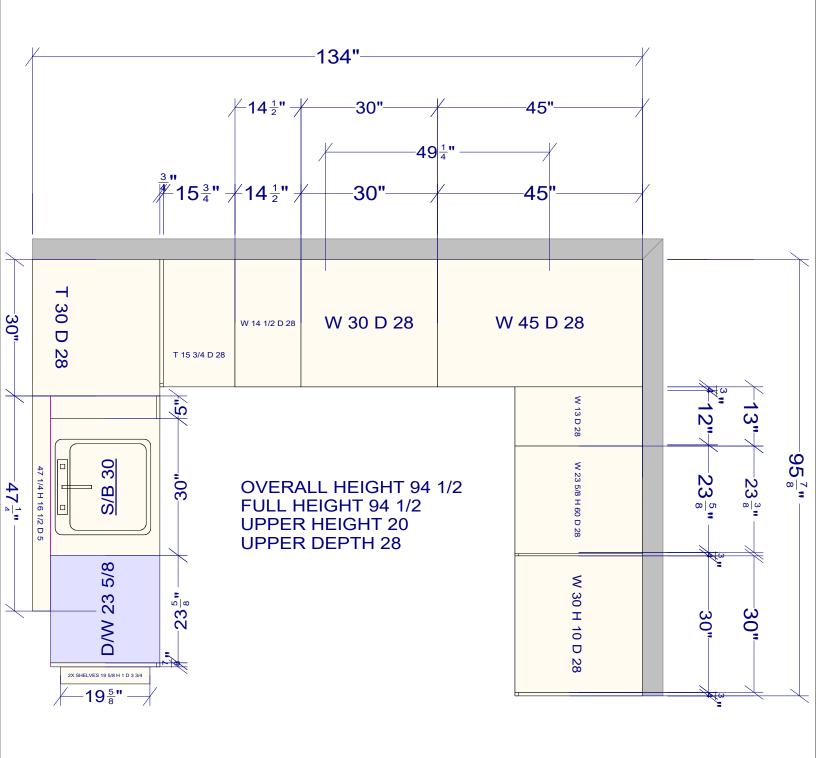

| All dimensions _size designations given are subject to verification on job site and adjustment to fit job conditions. | 2020 | This is an original design<br>not be released or copied a<br>applicable fee has been pa<br>order placed. | unless |    | Designed:<br>Printed: 1 |          |
|-----------------------------------------------------------------------------------------------------------------------|------|----------------------------------------------------------------------------------------------------------|--------|----|-------------------------|----------|
| 230691B                                                                                                               |      |                                                                                                          | All    | Dr | rawing #: 1             | No Scale |