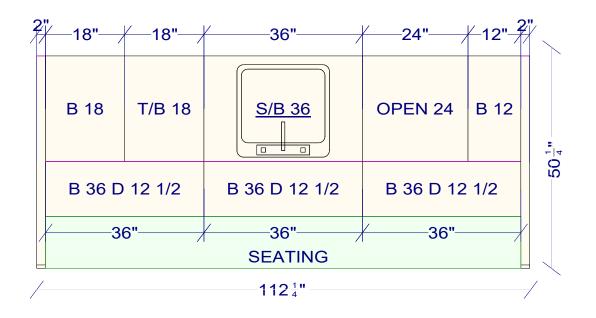

## **OVERALL HEIGHT 114 1/2**



| All dimensions _size designations given are subject to verification on job site and adjustment to fit job conditions. | 2020 | This is an original design<br>not be released or copied<br>applicable fee has been pa<br>order placed. | unless |    | Designed:<br>Printed: 12 |           |
|-----------------------------------------------------------------------------------------------------------------------|------|--------------------------------------------------------------------------------------------------------|--------|----|--------------------------|-----------|
| A2209D                                                                                                                |      |