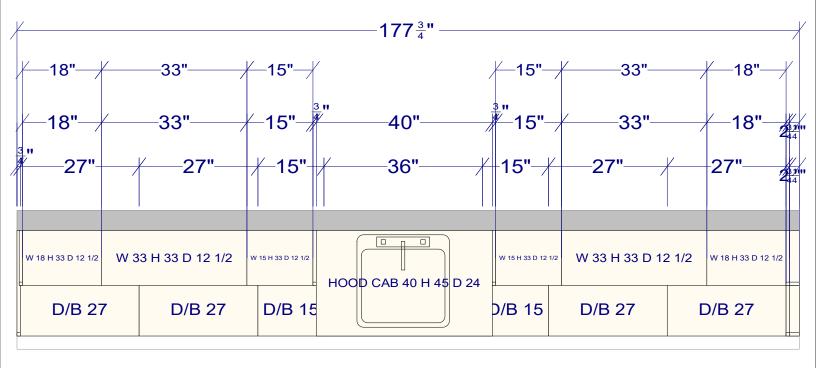

## **OVERALL HEIGHT 114 1/2**



| All dimensions _size designations given are subject to verification on job site and adjustment to fit job conditions. | 2020 | This is an original design<br>not be released or copied<br>applicable fee has been pa<br>order placed. | unless |    | Designed:<br>Printed: 12 |           |
|-----------------------------------------------------------------------------------------------------------------------|------|--------------------------------------------------------------------------------------------------------|--------|----|--------------------------|-----------|
| A2209D                                                                                                                |      |