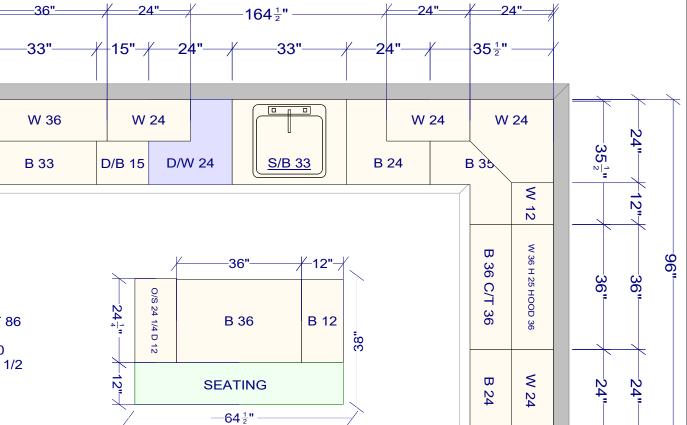

| All dimensions _size designations<br>given are subject to verification on<br>job site and adjustment to fit job<br>conditions. | 2 <mark>0</mark> 20 | This is an original design a<br>not be released or copied u<br>applicable fee has been pai<br>order placed. | nless | Designed:<br>Printed: 12 | 12/12/2023<br>2/13/2023 |
|--------------------------------------------------------------------------------------------------------------------------------|---------------------|-------------------------------------------------------------------------------------------------------------|-------|--------------------------|-------------------------|
| 230723                                                                                                                         |                     |                                                                                                             | All   | Drawing #: 1             | No Scale.               |