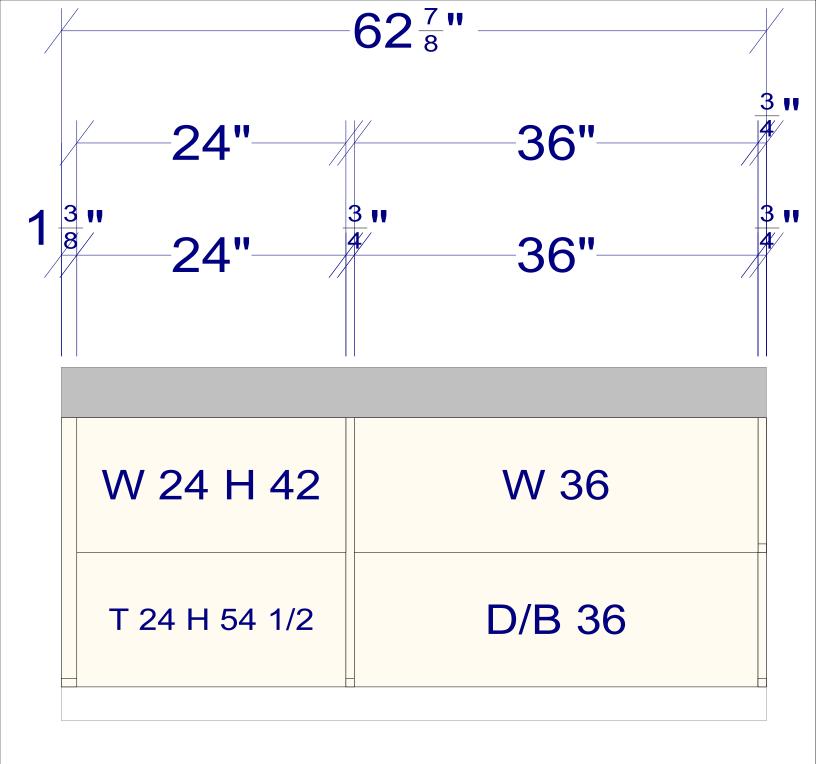

## OVERALL HEIGHT 96 UPPER HEIGHT 42 UPPER DEPTH 13

| All dimensions _size designations given are subject to verification on job site and adjustment to fit job conditions. | 2020 | This is an original design a<br>not be released or copied u<br>applicable fee has been pai<br>order placed. | nless | Designed: 12 |           |
|-----------------------------------------------------------------------------------------------------------------------|------|-------------------------------------------------------------------------------------------------------------|-------|--------------|-----------|
| A2215D                                                                                                                |      |                                                                                                             | All   | Drawing #: 1 | No Scale. |