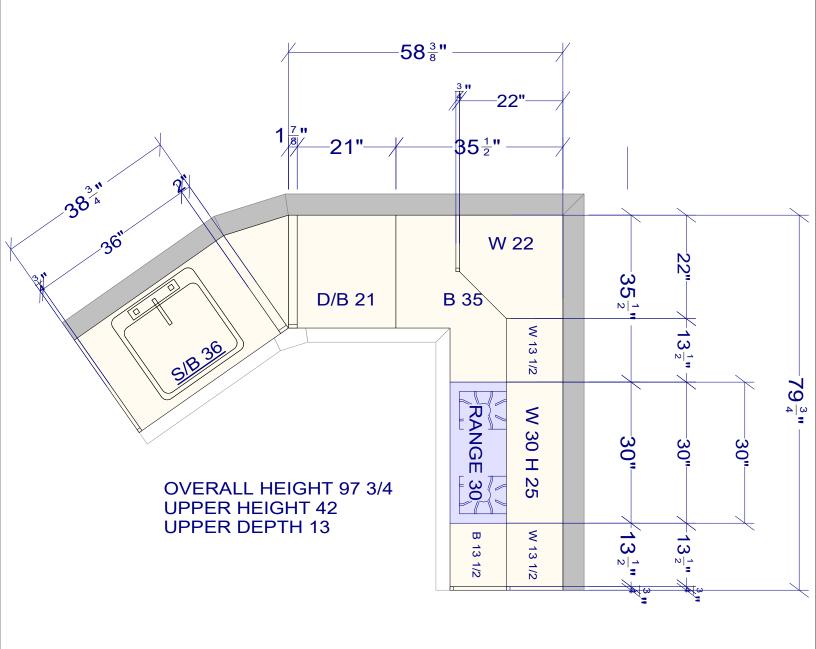

| All dimensions _size designations given are subject to verification on job site and adjustment to fit job conditions. | 2020 | This is an original design at<br>not be released or copied un<br>applicable fee has been paid<br>order placed. | nless | Designed: 12 |          |
|-----------------------------------------------------------------------------------------------------------------------|------|----------------------------------------------------------------------------------------------------------------|-------|--------------|----------|
| Δ2215E                                                                                                                |      |                                                                                                                | Δ11   | Drawing # 1  | No Scale |