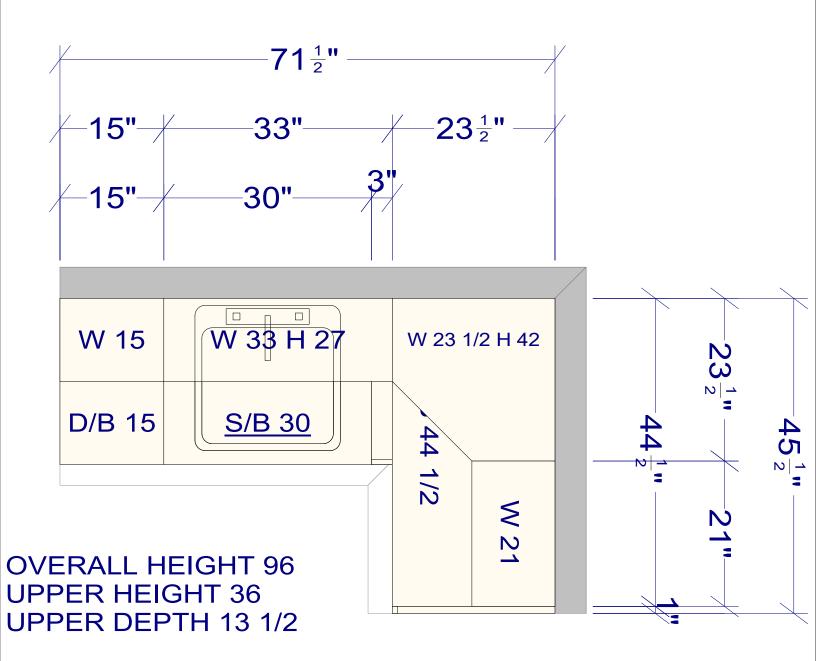

| All dimensions _size designations<br>given are subject to verification on<br>job site and adjustment to fit job<br>conditions. | 2020 | This is an original design a<br>not be released or copied u<br>applicable fee has been pai<br>order placed. | nless | Designed: 1<br>Printed: 12 |           |
|--------------------------------------------------------------------------------------------------------------------------------|------|-------------------------------------------------------------------------------------------------------------|-------|----------------------------|-----------|
|                                                                                                                                |      |                                                                                                             |       |                            |           |
| A2215I                                                                                                                         |      |                                                                                                             | All   | Drawing #: 1               | No Scale. |