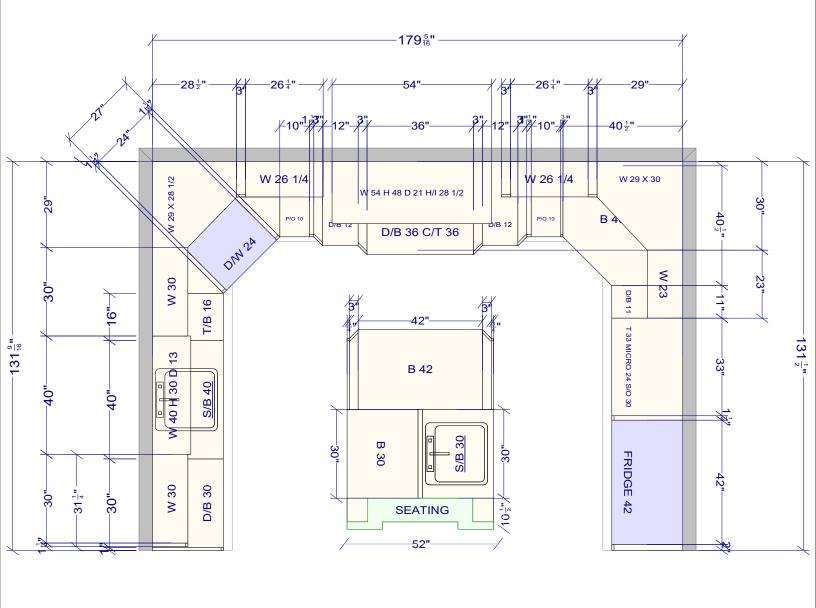

| All dimensions _size designations given are subject to verification on job site and adjustment to fit job conditions. | 2020 | This is an original design<br>not be released or copied<br>applicable fee has been p<br>order placed. | lunless |     | Designed<br>Printed: | l: 1/4/2024<br>1/5/2024 |
|-----------------------------------------------------------------------------------------------------------------------|------|-------------------------------------------------------------------------------------------------------|---------|-----|----------------------|-------------------------|
| A2215J                                                                                                                |      |                                                                                                       | All     | Dra | wing #: 1            | No Scale.               |