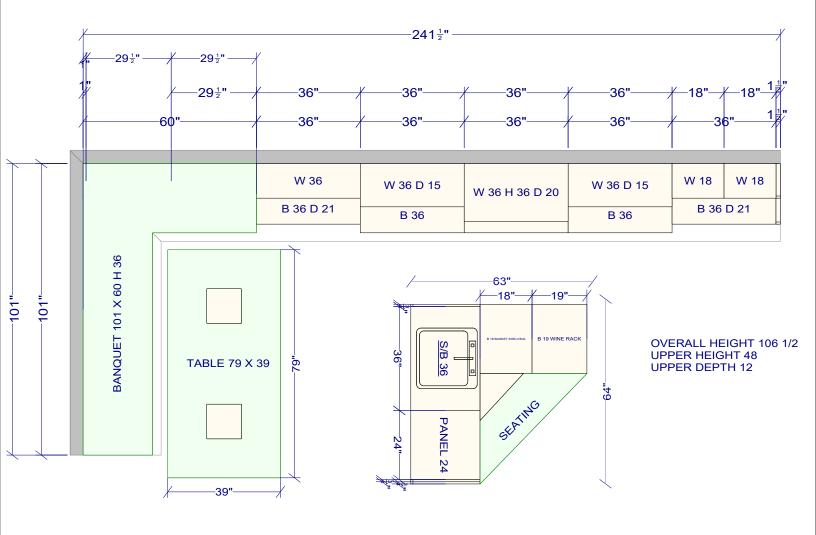

| All dimensions _size designations given are subject to verification on job site and adjustment to fit job conditions. | 2020 | This is an original design not be released or copied applicable fee has been porder placed. | l unless |     | Designed<br>Printed: | : 1/5/2024<br>1/5/2024 |
|-----------------------------------------------------------------------------------------------------------------------|------|---------------------------------------------------------------------------------------------|----------|-----|----------------------|------------------------|
| A2215K                                                                                                                |      |                                                                                             | All      | Dra | wing #: 1            | No Scale.              |