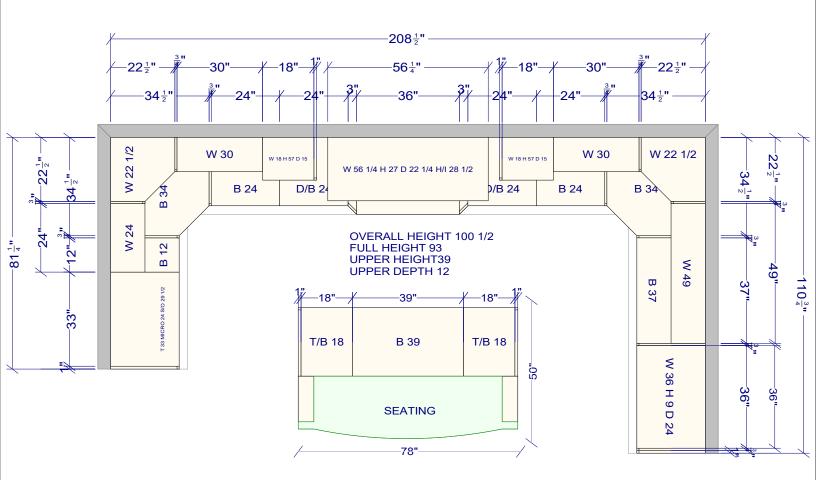

| All dimensions _size designations<br>given are subject to verification on<br>job site and adjustment to fit job<br>conditions. | 2020 | This is an original design and must<br>not be released or copied unless<br>applicable fee has been paid or job<br>order placed. |     |     | Designed<br>Printed: | 1: 1/2/2024<br>1/2/2024 |
|--------------------------------------------------------------------------------------------------------------------------------|------|---------------------------------------------------------------------------------------------------------------------------------|-----|-----|----------------------|-------------------------|
| A2215Q                                                                                                                         |      |                                                                                                                                 | All | Dra | wing #: 1            | No Scale.               |