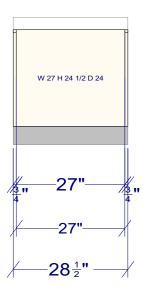

## OVERALL HEIGHT 104 1/2 FULL HEIGHT 88 1/2 UPPER DEPTH 13

| All dimensions _size designations<br>given are subject to verification on<br>job site and adjustment to fit job<br>conditions. | 0000 | This is an original design and must<br>not be released or copied unless<br>applicable fee has been paid or job<br>order placed. |     | Designed:<br>Printed: 1 | 12/20/2023<br>/3/2024 |
|--------------------------------------------------------------------------------------------------------------------------------|------|---------------------------------------------------------------------------------------------------------------------------------|-----|-------------------------|-----------------------|
|                                                                                                                                |      | order placed.                                                                                                                   |     |                         |                       |
| A2223C                                                                                                                         |      |                                                                                                                                 | All | Drawing #:              | I No Scale.           |