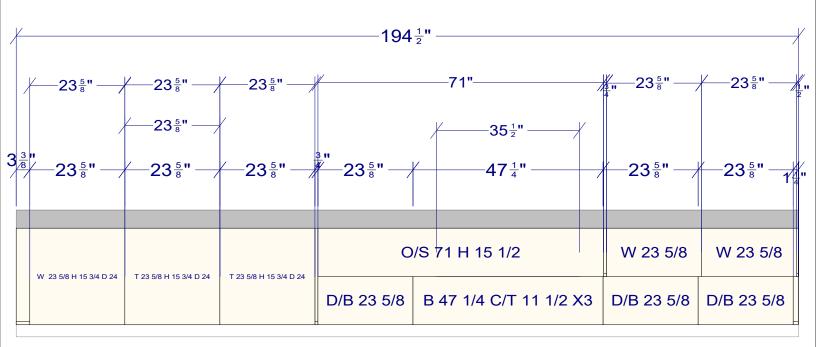

## OVERALL HEIGHT 104 1/2 FULL HEIGHT 88 1/2 UPPER DEPTH 13

| All dimensions _size designations<br>given are subject to verification on<br>job site and adjustment to fit job<br>conditions. | 0000 | This is an original design and must<br>not be released or copied unless<br>applicable fee has been paid or job<br>order placed. |     | Designed:<br>Printed: 1 | 12/20/2023<br>/3/2024 |
|--------------------------------------------------------------------------------------------------------------------------------|------|---------------------------------------------------------------------------------------------------------------------------------|-----|-------------------------|-----------------------|
|                                                                                                                                |      | order placed.                                                                                                                   |     |                         |                       |
| A2223C                                                                                                                         |      |                                                                                                                                 | All | Drawing #:              | I No Scale.           |