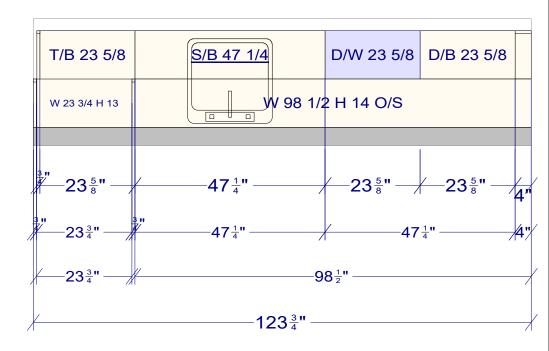

## OVERALL HEIGHT 104 1/2 FULL HEIGHT 88 1/2 UPPER DEPTH 13

| All dimensions _size designations<br>given are subject to verification on<br>job site and adjustment to fit job<br>conditions. | 0000 | This is an original design and must<br>not be released or copied unless<br>applicable fee has been paid or job<br>order placed. |     | Designed:<br>Printed: 1 | 12/20/2023<br>/3/2024 |
|--------------------------------------------------------------------------------------------------------------------------------|------|---------------------------------------------------------------------------------------------------------------------------------|-----|-------------------------|-----------------------|
|                                                                                                                                |      | order placed.                                                                                                                   |     |                         |                       |
| A2223C                                                                                                                         |      |                                                                                                                                 | All | Drawing #:              | I No Scale.           |