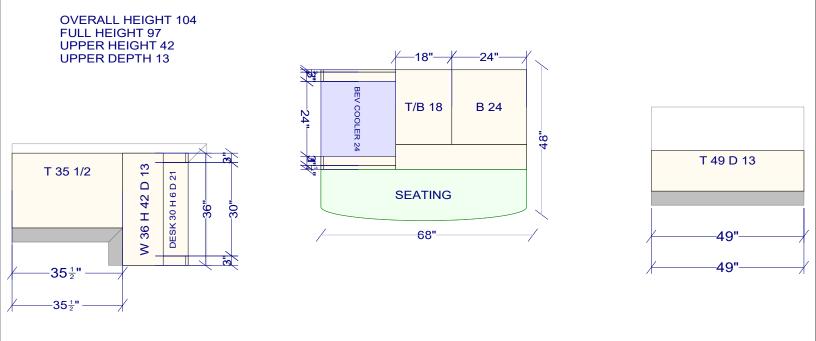

| All dimensions _size designations<br>given are subject to verification on<br>job site and adjustment to fit job | 0000 | This is an original design<br>not be released or copied<br>applicable fee has been pa | unless |    | Designed: 7/25/2023<br>Printed: 7/25/2023 |           |
|-----------------------------------------------------------------------------------------------------------------|------|---------------------------------------------------------------------------------------|--------|----|-------------------------------------------|-----------|
| conditions.                                                                                                     |      | order placed.                                                                         |        |    |                                           |           |
| 240002                                                                                                          |      |                                                                                       | All    | Dr | awing #: 1                                | No Scale. |