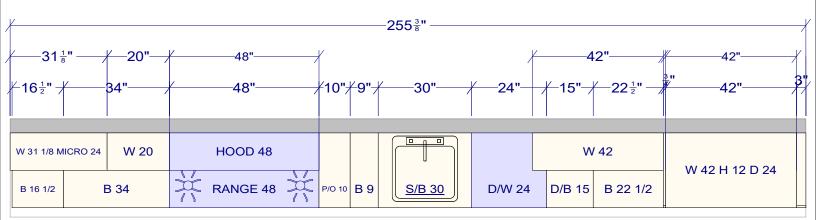

| All dimensions _size designations<br>given are subject to verification on<br>job site and adjustment to fit job | 0000 | This is an original design<br>not be released or copied<br>applicable fee has been pa | unless |    | Designed: 7/25/2023<br>Printed: 7/25/2023 |           |
|-----------------------------------------------------------------------------------------------------------------|------|---------------------------------------------------------------------------------------|--------|----|-------------------------------------------|-----------|
| conditions.                                                                                                     |      | order placed.                                                                         |        |    |                                           |           |
| 240002                                                                                                          |      |                                                                                       | All    | Dr | awing #: 1                                | No Scale. |