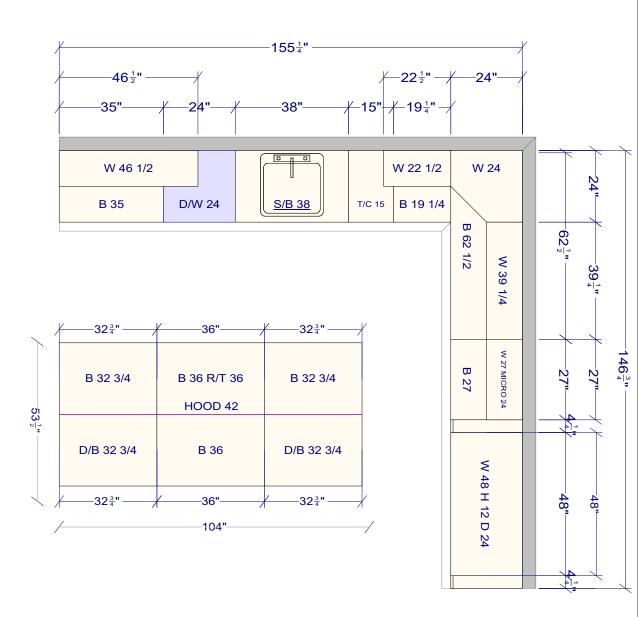

OVERALL HEIGHT 107 1/2 FULL HEIGHT 96 UPPER HEIGHT 42 UPPER DEPTH 12

| All dimensions _size designations given are subject to verification on job site and adjustment to fit job conditions. | 2020 | This is an original design<br>not be released or copied<br>applicable fee has been p<br>order placed. | lunless |     | Designed<br>Printed: |       |      |
|-----------------------------------------------------------------------------------------------------------------------|------|-------------------------------------------------------------------------------------------------------|---------|-----|----------------------|-------|------|
| 240033                                                                                                                |      |                                                                                                       | All     | Dra | wing #: 1            | No Sc | ale. |