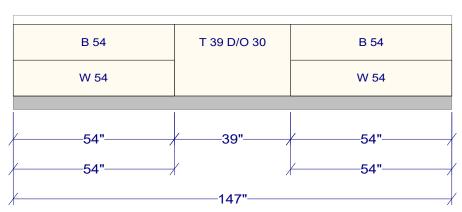

OVERALL HEIGHT 107 1/2 FULL HEIGHT 96 UPPER HEIGHT 42 UPPER DEPTH 12

| All dimensions _size designations given are subject to verification on job site and adjustment to fit job conditions. | 2020 | This is an original design<br>not be released or copied<br>applicable fee has been p<br>order placed. | lunless |     | Designed<br>Printed: |       |      |
|-----------------------------------------------------------------------------------------------------------------------|------|-------------------------------------------------------------------------------------------------------|---------|-----|----------------------|-------|------|
| 240033                                                                                                                |      |                                                                                                       | All     | Dra | wing #: 1            | No Sc | ale. |