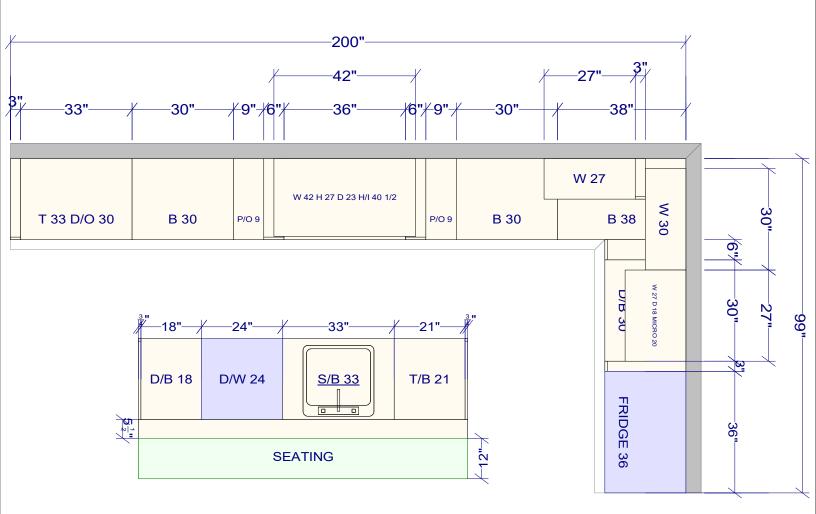

## OVERALL HEIGHT 96 FULL HEIGHT 90 UPPER HEIGHT 36 UPPER DEPTH 12 1/2

| B 24 | P/O 12            |              | <u>S/B 24</u> |   | P/O 12              | W/C 24   | T 18 |  |  |  |
|------|-------------------|--------------|---------------|---|---------------------|----------|------|--|--|--|
| W 36 |                   | W 30 D 9 1/2 |               | - |                     |          |      |  |  |  |
|      | 1                 | 1 1          |               |   | 1                   |          | 1    |  |  |  |
| 24"  | ⊬12" <sub>7</sub> | 31           | -24"—         | 3 | <del>/</del> -12"-⁄ | <u> </u> | /18" |  |  |  |
| 36"- | /                 | (            | -30"—         |   | /                   | -36"     |      |  |  |  |
| 121" |                   |              |