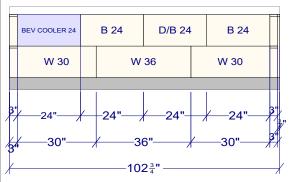

OVERALL HEIGHT 95 FULL HEIGHT 90 1/2 UPPER HEIGHT 36 UPPER DEPTH 12 1/2 INSIDE UPPER DEPTH 13 TO WALL

| All dimensions _size designations<br>given are subject to verification on<br>job site and adjustment to fit job<br>conditions. | 2 <mark>0</mark> 20 | This is an original design<br>not be released or copied<br>applicable fee has been pa<br>order placed. | unless |              | Designed:<br>Printed: 1/ | 1/26/2024<br>26/2024 |
|--------------------------------------------------------------------------------------------------------------------------------|---------------------|--------------------------------------------------------------------------------------------------------|--------|--------------|--------------------------|----------------------|
| 240072                                                                                                                         |                     |                                                                                                        | All    | Drawing #: 1 |                          | No Scale.            |