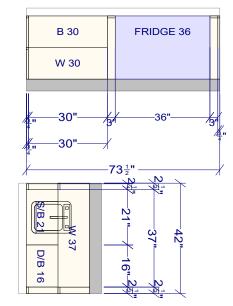

OVERALL HEIGHT 95 FULL HEIGHT 90 1/2 UPPER HEIGHT 36 UPPER DEPTH 12 1/2 INSIDE UPPER DEPTH 13 TO WALL

| All dimensions _size designations<br>given are subject to verification on<br>job site and adjustment to fit job<br>conditions. | 2 <mark>0</mark> 20 | This is an original design<br>not be released or copied<br>applicable fee has been pa<br>order placed. | unless |              | Designed:<br>Printed: 1/ | 1/26/2024<br>26/2024 |
|--------------------------------------------------------------------------------------------------------------------------------|---------------------|--------------------------------------------------------------------------------------------------------|--------|--------------|--------------------------|----------------------|
| 240072                                                                                                                         |                     |                                                                                                        | All    | Drawing #: 1 |                          | No Scale.            |