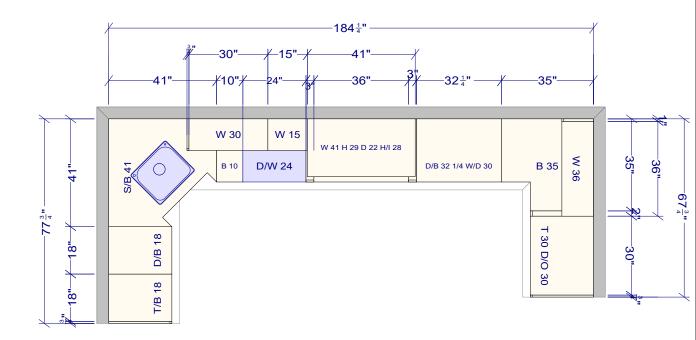

OVERALL HEIGHT 95 FULL HEIGHT 90 1/2 UPPER HEIGHT 36 UPPER DEPTH 12 1/2 INSIDE UPPER DEPTH 13 TO WALL

| All dimensions _size designations<br>given are subject to verification on<br>job site and adjustment to fit job<br>conditions. | 2 <mark>0</mark> 20 | This is an original design<br>not be released or copied<br>applicable fee has been pa<br>order placed. | unless |              | Designed:<br>Printed: 1/ | 1/26/2024<br>26/2024 |
|--------------------------------------------------------------------------------------------------------------------------------|---------------------|--------------------------------------------------------------------------------------------------------|--------|--------------|--------------------------|----------------------|
| 240072                                                                                                                         |                     |                                                                                                        | All    | Drawing #: 1 |                          | No Scale.            |