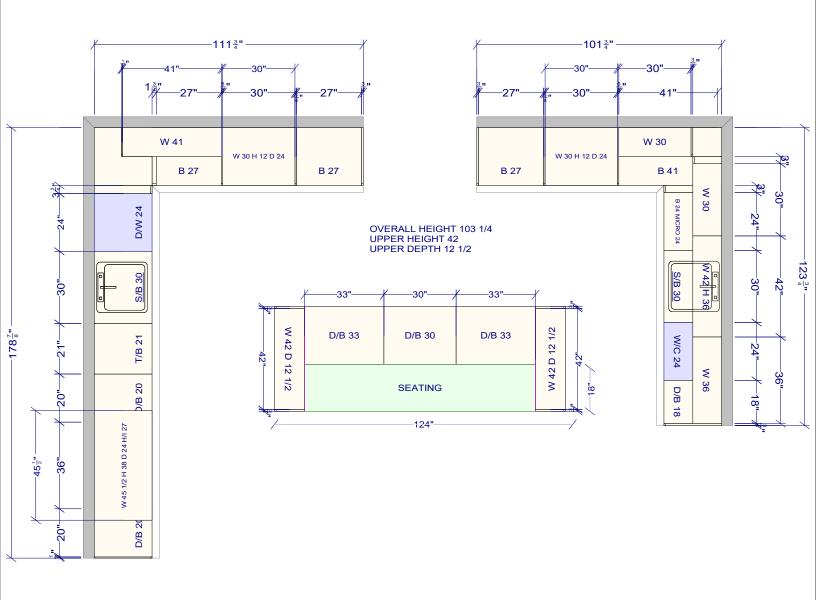

| All dimensions _size designations given are subject to verification on |      | This is an original design<br>not be released or copied | unless    |    | Designed: 1/26/20<br>Printed: 1/26/2024 |           |
|------------------------------------------------------------------------|------|---------------------------------------------------------|-----------|----|-----------------------------------------|-----------|
| job site and adjustment to fit job<br>conditions.                      | 2020 | applicable fee has been pa<br>order placed.             | id or job |    |                                         |           |
| 240073                                                                 |      |                                                         | All       | Dr | awing #: 1                              | No Scale. |