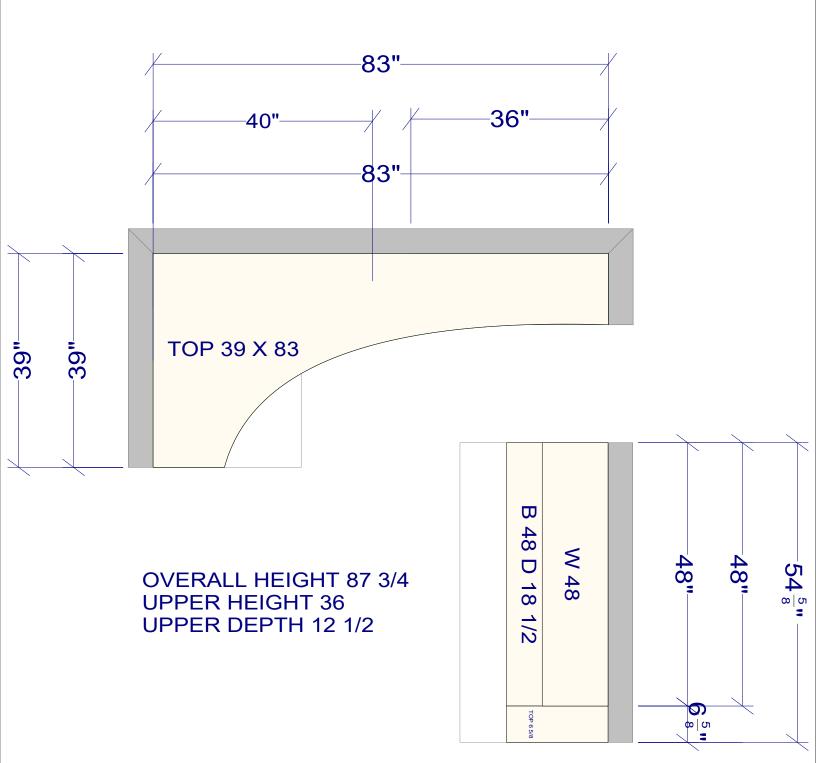

| All dimensions _size designations<br>given are subject to verification on<br>job site and adjustment to fit job<br>conditions. | 2020 | This is an original design<br>not be released or copied<br>applicable fee has been pa<br>order placed. | unless |    | Designed:<br>Printed: 1/ | 1/25/2024<br>25/2024 |
|--------------------------------------------------------------------------------------------------------------------------------|------|--------------------------------------------------------------------------------------------------------|--------|----|--------------------------|----------------------|
| 240079A                                                                                                                        |      |                                                                                                        | All    | Dr | awing #: 1               | No Scale.            |