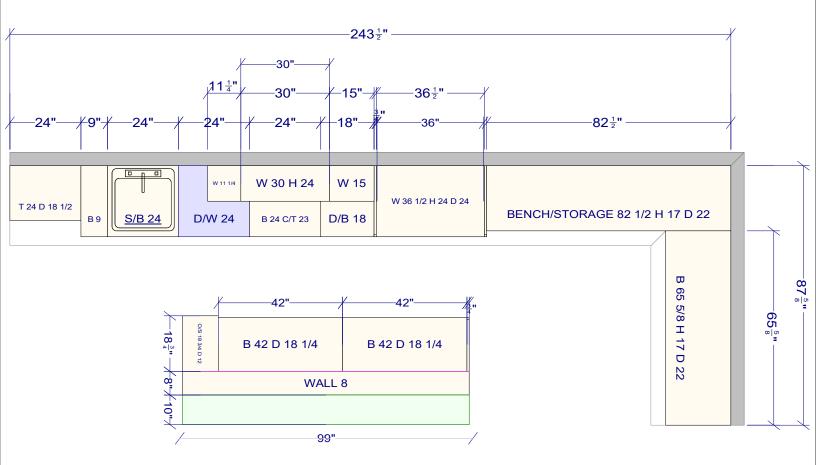

| All dimensions size designations                                                                                               |      | This is an existent design.                                                                            | 1 4    |    | Designed    | 1/25/2024             |
|--------------------------------------------------------------------------------------------------------------------------------|------|--------------------------------------------------------------------------------------------------------|--------|----|-------------|-----------------------|
| All dimensions _size designations<br>given are subject to verification on<br>job site and adjustment to fit job<br>conditions. | 2020 | This is an original design<br>not be released or copied<br>applicable fee has been pa<br>order placed. | unless |    | Printed: 1/ | 1/25/2024<br>/25/2024 |
| Design6                                                                                                                        |      |                                                                                                        | All    | Dr | awing #: 1  | No Scale.             |