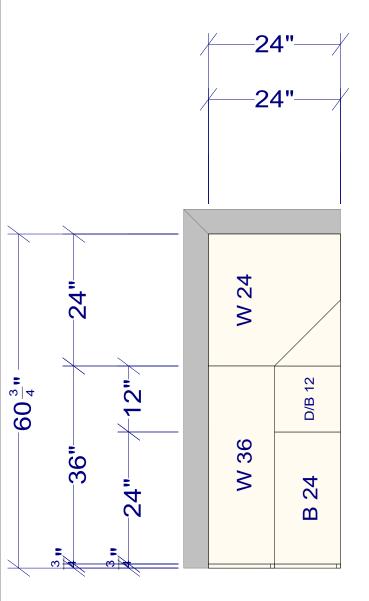

## OVERALL HEIGHT 96 UPPER HEIGHT 36 UPPER DEPTH 13

| All dimensions _size designations<br>given are subject to verification on<br>job site and adjustment to fit job<br>conditions. | re subject to verification on<br>e and adjustment to fit job |  | and must<br>unless<br>aid or job |    | Designed:<br>Printed: 1/ | 1/25/2024<br>/25/2024 |
|--------------------------------------------------------------------------------------------------------------------------------|--------------------------------------------------------------|--|----------------------------------|----|--------------------------|-----------------------|
| 240079E                                                                                                                        |                                                              |  | All                              | Dr | awing #: 1               | No Scale.             |