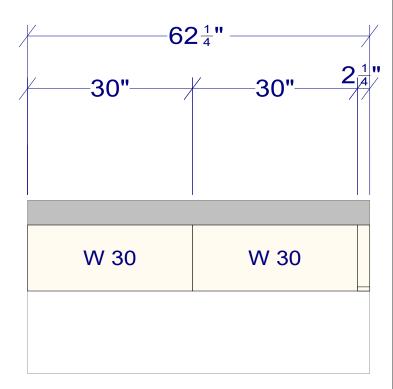

## OVERALL HEIGHT 96 UPPER HEIGHT 36 UPPER DEPTH 13

| All dimensions _size designations<br>given are subject to verification on<br>job site and adjustment to fit job<br>conditions. | re subject to verification on<br>e and adjustment to fit job |  | and must<br>unless<br>aid or job |    | Designed:<br>Printed: 1/ | 1/25/2024<br>/25/2024 |
|--------------------------------------------------------------------------------------------------------------------------------|--------------------------------------------------------------|--|----------------------------------|----|--------------------------|-----------------------|
| 240079E                                                                                                                        |                                                              |  | All                              | Dr | awing #: 1               | No Scale.             |