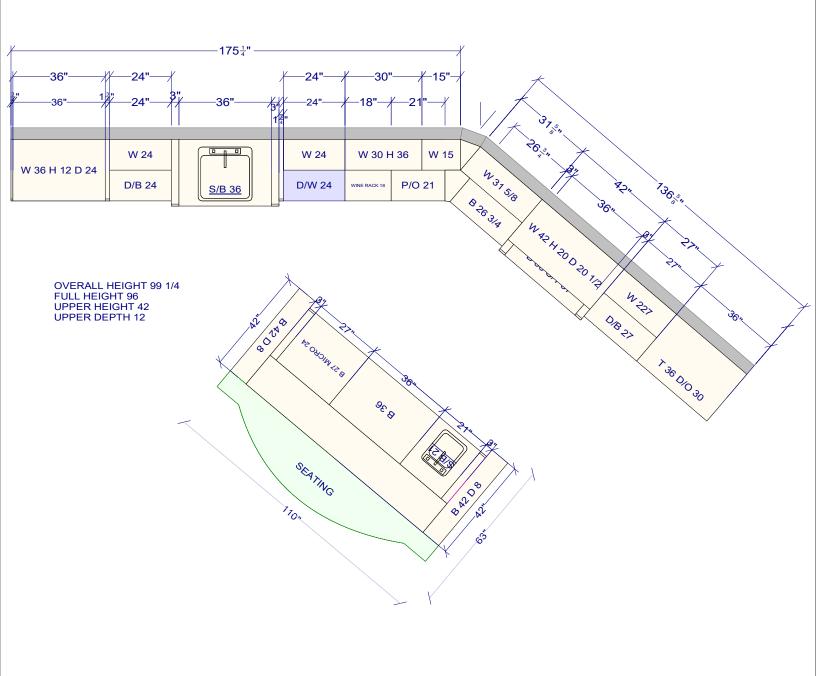

| All dimensions _size designations given are subject to verification on job site and adjustment to fit job conditions. | 2020 | This is an original design<br>not be released or copied<br>applicable fee has been pa<br>order placed. | unless |    | Designed: Printed: 2/ |           |
|-----------------------------------------------------------------------------------------------------------------------|------|--------------------------------------------------------------------------------------------------------|--------|----|-----------------------|-----------|
| 240096A                                                                                                               |      |                                                                                                        | All    | Dr | awing #: 1            | No Scale. |